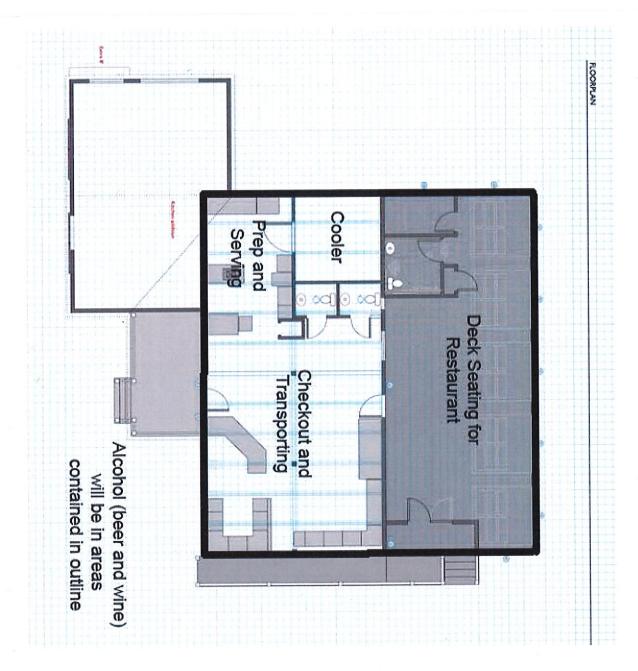

y. While this form is believed to satisfy minimum legal requirements as of its revision date, compliance with applicable law, as the same may be amended from time to time, remains the responsibility of the user of this form. Questions should be addressed to the user's attorney.

# STATEMENT OF CHANGE TO ARTICLES OF ORGANIZATION BERG HARVEST, LLC

The Original Articles of Organization reflected the number of managers, members and their respective names. By this filing the LLC desires to reflect the current number of managers and members and their respective names as follows:

FOURTH: The management is vested in managers: 1 Managers 2 Members

FIFTH: The names and the business addresses of the initial managers and members are:

NAME Andrew Thliveris (Manager) Lauren Thliveris

**ADDRESS** 



## We'd love your opinion!

Berg Harvest Mercantile would like to begin serving wine and beer with our meals and would appreciate your feedback. We will not be serving hard alcohol. If you are in favor of this, we would love to see your show of support by signing below. This is required by the license application process and the Town of Paonia.

Thank you for your support! 1 000000 ASON



## TOWN OF PAONIA, COLORADO LIQUOR LICENSING AUTHORITY

| IN THE MATTER OF THE APPLICATION | )    |                      |
|----------------------------------|------|----------------------|
| FOR A NEW BEER & WINE            | )    |                      |
| LIQUOR LICENSE                   | )    |                      |
| _                                | )    | PRELIMINARY FINDINGS |
|